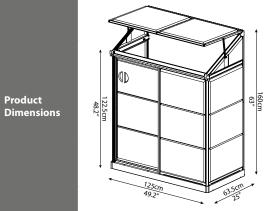

## Lean To™ 4x2 - Grow House

|                                                                                                                        | 125cm 635cm 635cm         | 49.2° 35.50° 35.50° 35.50° 35.50° 35.50° 35.50° 35.50° 35.50° 35.50° 35.50° 35.50° 35.50° 35.50° 35.50° 35.50° 35.50° 35.50° 35.50° 35.50° 35.50° 35.50° 35.50° 35.50° 35.50° 35.50° 35.50° 35.50° 35.50° 35.50° 35.50° 35.50° 35.50° 35.50° 35.50° 35.50° 35.50° 35.50° 35.50° 35.50° 35.50° 35.50° 35.50° 35.50° 35.50° 35.50° 35.50° 35.50° 35.50° 35.50° 35.50° 35.50° 35.50° 35.50° 35.50° 35.50° 35.50° 35.50° 35.50° 35.50° 35.50° 35.50° 35.50° 35.50° 35.50° 35.50° 35.50° 35.50° 35.50° 35.50° 35.50° 35.50° 35.50° 35.50° 35.50° 35.50° 35.50° 35.50° 35.50° 35.50° 35.50° 35.50° 35.50° 35.50° 35.50° 35.50° 35.50° 35.50° 35.50° 35.50° 35.50° 35.50° 35.50° 35.50° 35.50° 35.50° 35.50° 35.50° 35.50° 35.50° 35.50° 35.50° 35.50° 35.50° 35.50° 35.50° 35.50° 35.50° 35.50° 35.50° 35.50° 35.50° 35.50° 35.50° 35.50° 35.50° 35.50° 35.50° 35.50° 35.50° 35.50° 35.50° 35.50° 35.50° 35.50° 35.50° 35.50° 35.50° 35.50° 35.50° 35.50° 35.50° 35.50° 35.50° 35.50° 35.50° 35.50° 35.50° 35.50° 35.50° 35.50° 35.50° 35.50° 35.50° 35.50° 35.50° 35.50° 35.50° 35.50° 35.50° 35.50° 35.50° 35.50° 35.50° 35.50° 35.50° 35.50° 35.50° 35.50° 35.50° 35.50° 35.50° 35.50° 35.50° 35.50° 35.50° 35.50° 35.50° 35.50° 35.50° 35.50° 35.50° 35.50° 35.50° 35.50° 35.50° 35.50° 35.50° 35.50° 35.50° 35.50° 35.50° 35.50° 35.50° 35.50° 35.50° 35.50° 35.50° 35.50° 35.50° 35.50° 35.50° 35.50° 35.50° 35.50° 35.50° 35.50° 35.50° 35.50° 35.50° 35.50° 35.50° 35.50° 35.50° 35.50° 35.50° 35.50° 35.50° 35.50° 35.50° 35.50° 35.50° 35.50° 35.50° 35.50° 35.50° 35.50° 35.50° 35.50° 35.50° 35.50° 35.50° 35.50° 35.50° 35.50° 35.50° 35.50° 35.50° 35.50° 35.50° 35.50° 35.50° 35.50° 35.50° 35.50° 35.50° 35.50° 35.50° 35.50° 35.50° 35.50° 35.50° 35.50° 35.50° 35.50° 35.50° 35.50° 35.50° 35.50° 35.50° 35.50° 35.50° 35.50° 35.50° 35.50° 35.50° 35.50° 35.50° 35.50° 35.50° 35.50° 35.50° 35.50° 35.50° 35.50° 35.50° 35.50° 35.50° 35.50° 35.50° 35.50° 35.50° 35.50° 35.50° 35.50° 35.50° 35.50° 35.50° 35.50° 35.50° 35.50° 35.50° 35.50° 35.50° 35.50° 35.50° 35.50° 35.50° 35.50° 35.50° 35.50° 35.50° 35. |  |  |  |  |
|------------------------------------------------------------------------------------------------------------------------|---------------------------|--------------------------------------------------------------------------------------------------------------------------------------------------------------------------------------------------------------------------------------------------------------------------------------------------------------------------------------------------------------------------------------------------------------------------------------------------------------------------------------------------------------------------------------------------------------------------------------------------------------------------------------------------------------------------------------------------------------------------------------------------------------------------------------------------------------------------------------------------------------------------------------------------------------------------------------------------------------------------------------------------------------------------------------------------------------------------------------------------------------------------------------------------------------------------------------------------------------------------------------------------------------------------------------------------------------------------------------------------------------------------------------------------------------------------------------------------------------------------------------------------------------------------------------------------------------------------------------------------------------------------------------------------------------------------------------------------------------------------------------------------------------------------------------------------------------------------------------------------------------------------------------------------------------------------------------------------------------------------------------------------------------------------------------------------------------------------------------------------------------------------------|--|--|--|--|
| Glazing                                                                                                                | Clear                     | TwinWall                                                                                                                                                                                                                                                                                                                                                                                                                                                                                                                                                                                                                                                                                                                                                                                                                                                                                                                                                                                                                                                                                                                                                                                                                                                                                                                                                                                                                                                                                                                                                                                                                                                                                                                                                                                                                                                                                                                                                                                                                                                                                                                       |  |  |  |  |
| Item Number                                                                                                            | 702969                    | 702622                                                                                                                                                                                                                                                                                                                                                                                                                                                                                                                                                                                                                                                                                                                                                                                                                                                                                                                                                                                                                                                                                                                                                                                                                                                                                                                                                                                                                                                                                                                                                                                                                                                                                                                                                                                                                                                                                                                                                                                                                                                                                                                         |  |  |  |  |
|                                                                                                                        | EAN-13 7290108130263      | <b>EAN-13</b> 7290108130256                                                                                                                                                                                                                                                                                                                                                                                                                                                                                                                                                                                                                                                                                                                                                                                                                                                                                                                                                                                                                                                                                                                                                                                                                                                                                                                                                                                                                                                                                                                                                                                                                                                                                                                                                                                                                                                                                                                                                                                                                                                                                                    |  |  |  |  |
| Barcodes                                                                                                               | <b>UPC-A</b> 763552405784 | UPC-A 763552405777                                                                                                                                                                                                                                                                                                                                                                                                                                                                                                                                                                                                                                                                                                                                                                                                                                                                                                                                                                                                                                                                                                                                                                                                                                                                                                                                                                                                                                                                                                                                                                                                                                                                                                                                                                                                                                                                                                                                                                                                                                                                                                             |  |  |  |  |
| Net / Gross                                                                                                            | 12.9kg / 28.4lbs          | 11.3kg / 25lbs                                                                                                                                                                                                                                                                                                                                                                                                                                                                                                                                                                                                                                                                                                                                                                                                                                                                                                                                                                                                                                                                                                                                                                                                                                                                                                                                                                                                                                                                                                                                                                                                                                                                                                                                                                                                                                                                                                                                                                                                                                                                                                                 |  |  |  |  |
| Weight                                                                                                                 | 13.8kg / 30.3lbs          | 12.2kg / 26.9lbs                                                                                                                                                                                                                                                                                                                                                                                                                                                                                                                                                                                                                                                                                                                                                                                                                                                                                                                                                                                                                                                                                                                                                                                                                                                                                                                                                                                                                                                                                                                                                                                                                                                                                                                                                                                                                                                                                                                                                                                                                                                                                                               |  |  |  |  |
| upprox dimensions. Unless a different definition is written, all products dimensions are the product's maximal dimensi |                           |                                                                                                                                                                                                                                                                                                                                                                                                                                                                                                                                                                                                                                                                                                                                                                                                                                                                                                                                                                                                                                                                                                                                                                                                                                                                                                                                                                                                                                                                                                                                                                                                                                                                                                                                                                                                                                                                                                                                                                                                                                                                                                                                |  |  |  |  |

| Internal<br>Dimensions                                   | Do<br>Dimer                  |     | Eaves Height                                |
|----------------------------------------------------------|------------------------------|-----|---------------------------------------------|
| 121x62x159cm /<br>47.6"x24.4"x62.6"                      | 51x113 cm /<br>20.1" x 44.5" |     | 122.5 cm / 48.2"                            |
| Covering Area                                            | Storage Area                 |     | Package<br>Dimensions                       |
| 0.8m² / 8.6ft²                                           | 0.75m²/8.1ft²                |     | 125 x 64 x 7.5 cm /<br>49.2" x 25.2" x 2.9" |
| Pallets Quantity                                         |                              | 40′ | HC Quantity                                 |
| 9 Pallets of 15 & 16 units<br>9 Pallets of 30 & 32 units |                              | 837 |                                             |