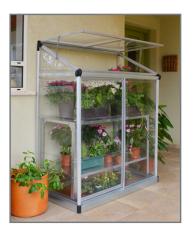

# Lean To™ 4x2 - Grow House

Great for small gardening spaces

# A mini greenhouse to liven your balcony or patio

- Rust resistant aluminum frame
- Virtually unbreakable, 100% UV protected polycarbonate panels
- 2 glazing options: crystal-clear / twin-wall
- Air circulation adjustable upper vent and sliding door included
- Includes gutter, gutter heads & wall mounting kit
- Easy DIY installation Sliding panels' assembly system
- Outdoor polypropylene packaging
- 1 package only ideal as a promotional item