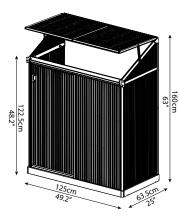

## Lean To™ 4x2 - Grow House

|                                                                                                                        | 125cm 635cm 635cm         | 49.2° 35.50° 35.50° 35.50° 35.50° 35.50° 35.50° 35.50° 35.50° 35.50° 35.50° 35.50° 35.50° 35.50° 35.50° 35.50° 35.50° 35.50° 35.50° 35.50° 35.50° 35.50° 35.50° 35.50° 35.50° 35.50° 35.50° 35.50° 35.50° 35.50° 35.50° 35.50° 35.50° 35.50° 35.50° 35.50° 35.50° 35.50° 35.50° 35.50° 35.50° 35.50° 35.50° 35.50° 35.50° 35.50° 35.50° 35.50° 35.50° 35.50° 35.50° 35.50° 35.50° 35.50° 35.50° 35.50° 35.50° 35.50° 35.50° 35.50° 35.50° 35.50° 35.50° 35.50° 35.50° 35.50° 35.50° 35.50° 35.50° 35.50° 35.50° 35.50° 35.50° 35.50° 35.50° 35.50° 35.50° 35.50° 35.50° 35.50° 35.50° 35.50° 35.50° 35.50° 35.50° 35.50° 35.50° 35.50° 35.50° 35.50° 35.50° 35.50° 35.50° 35.50° 35.50° 35.50° 35.50° 35.50° 35.50° 35.50° 35.50° 35.50° 35.50° 35.50° 35.50° 35.50° 35.50° 35.50° 35.50° 35.50° 35.50° 35.50° 35.50° 35.50° 35.50° 35.50° 35.50° 35.50° 35.50° 35.50° 35.50° 35.50° 35.50° 35.50° 35.50° 35.50° 35.50° 35.50° 35.50° 35.50° 35.50° 35.50° 35.50° 35.50° 35.50° 35.50° 35.50° 35.50° 35.50° 35.50° 35.50° 35.50° 35.50° 35.50° 35.50° 35.50° 35.50° 35.50° 35.50° 35.50° 35.50° 35.50° 35.50° 35.50° 35.50° 35.50° 35.50° 35.50° 35.50° 35.50° 35.50° 35.50° 35.50° 35.50° 35.50° 35.50° 35.50° 35.50° 35.50° 35.50° 35.50° 35.50° 35.50° 35.50° 35.50° 35.50° 35.50° 35.50° 35.50° 35.50° 35.50° 35.50° 35.50° 35.50° 35.50° 35.50° 35.50° 35.50° 35.50° 35.50° 35.50° 35.50° 35.50° 35.50° 35.50° 35.50° 35.50° 35.50° 35.50° 35.50° 35.50° 35.50° 35.50° 35.50° 35.50° 35.50° 35.50° 35.50° 35.50° 35.50° 35.50° 35.50° 35.50° 35.50° 35.50° 35.50° 35.50° 35.50° 35.50° 35.50° 35.50° 35.50° 35.50° 35.50° 35.50° 35.50° 35.50° 35.50° 35.50° 35.50° 35.50° 35.50° 35.50° 35.50° 35.50° 35.50° 35.50° 35.50° 35.50° 35.50° 35.50° 35.50° 35.50° 35.50° 35.50° 35.50° 35.50° 35.50° 35.50° 35.50° 35.50° 35.50° 35.50° 35.50° 35.50° 35.50° 35.50° 35.50° 35.50° 35.50° 35.50° 35.50° 35.50° 35.50° 35.50° 35.50° 35.50° 35.50° 35.50° 35.50° 35.50° 35.50° 35.50° 35.50° 35.50° 35.50° 35.50° 35.50° 35.50° 35.50° 35.50° 35.50° 35.50° 35.50° 35.50° 35.50° 35.50° 35.50° 35.50° 35.50° 35.50° 35.50° 35. |  |  |  |  |
|------------------------------------------------------------------------------------------------------------------------|---------------------------|--------------------------------------------------------------------------------------------------------------------------------------------------------------------------------------------------------------------------------------------------------------------------------------------------------------------------------------------------------------------------------------------------------------------------------------------------------------------------------------------------------------------------------------------------------------------------------------------------------------------------------------------------------------------------------------------------------------------------------------------------------------------------------------------------------------------------------------------------------------------------------------------------------------------------------------------------------------------------------------------------------------------------------------------------------------------------------------------------------------------------------------------------------------------------------------------------------------------------------------------------------------------------------------------------------------------------------------------------------------------------------------------------------------------------------------------------------------------------------------------------------------------------------------------------------------------------------------------------------------------------------------------------------------------------------------------------------------------------------------------------------------------------------------------------------------------------------------------------------------------------------------------------------------------------------------------------------------------------------------------------------------------------------------------------------------------------------------------------------------------------------|--|--|--|--|
| Glazing                                                                                                                | Clear                     | TwinWall                                                                                                                                                                                                                                                                                                                                                                                                                                                                                                                                                                                                                                                                                                                                                                                                                                                                                                                                                                                                                                                                                                                                                                                                                                                                                                                                                                                                                                                                                                                                                                                                                                                                                                                                                                                                                                                                                                                                                                                                                                                                                                                       |  |  |  |  |
| Item Number                                                                                                            | 702969                    | 702622                                                                                                                                                                                                                                                                                                                                                                                                                                                                                                                                                                                                                                                                                                                                                                                                                                                                                                                                                                                                                                                                                                                                                                                                                                                                                                                                                                                                                                                                                                                                                                                                                                                                                                                                                                                                                                                                                                                                                                                                                                                                                                                         |  |  |  |  |
|                                                                                                                        | EAN-13 7290108130263      | <b>EAN-13</b> 7290108130256                                                                                                                                                                                                                                                                                                                                                                                                                                                                                                                                                                                                                                                                                                                                                                                                                                                                                                                                                                                                                                                                                                                                                                                                                                                                                                                                                                                                                                                                                                                                                                                                                                                                                                                                                                                                                                                                                                                                                                                                                                                                                                    |  |  |  |  |
| Barcodes                                                                                                               | <b>UPC-A</b> 763552405784 | UPC-A 763552405777                                                                                                                                                                                                                                                                                                                                                                                                                                                                                                                                                                                                                                                                                                                                                                                                                                                                                                                                                                                                                                                                                                                                                                                                                                                                                                                                                                                                                                                                                                                                                                                                                                                                                                                                                                                                                                                                                                                                                                                                                                                                                                             |  |  |  |  |
| Net / Gross                                                                                                            | 12.9kg / 28.4lbs          | 11.3kg / 25lbs                                                                                                                                                                                                                                                                                                                                                                                                                                                                                                                                                                                                                                                                                                                                                                                                                                                                                                                                                                                                                                                                                                                                                                                                                                                                                                                                                                                                                                                                                                                                                                                                                                                                                                                                                                                                                                                                                                                                                                                                                                                                                                                 |  |  |  |  |
| Weight                                                                                                                 | 13.8kg / 30.3lbs          | 12.2kg / 26.9lbs                                                                                                                                                                                                                                                                                                                                                                                                                                                                                                                                                                                                                                                                                                                                                                                                                                                                                                                                                                                                                                                                                                                                                                                                                                                                                                                                                                                                                                                                                                                                                                                                                                                                                                                                                                                                                                                                                                                                                                                                                                                                                                               |  |  |  |  |
| upprox dimensions. Unless a different definition is written, all products dimensions are the product's maximal dimensi |                           |                                                                                                                                                                                                                                                                                                                                                                                                                                                                                                                                                                                                                                                                                                                                                                                                                                                                                                                                                                                                                                                                                                                                                                                                                                                                                                                                                                                                                                                                                                                                                                                                                                                                                                                                                                                                                                                                                                                                                                                                                                                                                                                                |  |  |  |  |

| Internal<br>Dimensions                                   | Do<br>Dimer                  |     | Eaves Height                                |
|----------------------------------------------------------|------------------------------|-----|---------------------------------------------|
| 121x62x159cm /<br>47.6"x24.4"x62.6"                      | 51x113 cm /<br>20.1" x 44.5" |     | 122.5 cm / 48.2"                            |
| Covering Area                                            | Storage Area                 |     | Package<br>Dimensions                       |
| 0.8m² / 8.6ft²                                           | 0.75m²/8.1ft²                |     | 125 x 64 x 7.5 cm /<br>49.2" x 25.2" x 2.9" |
| Pallets Quantity                                         |                              | 40′ | HC Quantity                                 |
| 9 Pallets of 15 & 16 units<br>9 Pallets of 30 & 32 units |                              | 837 |                                             |