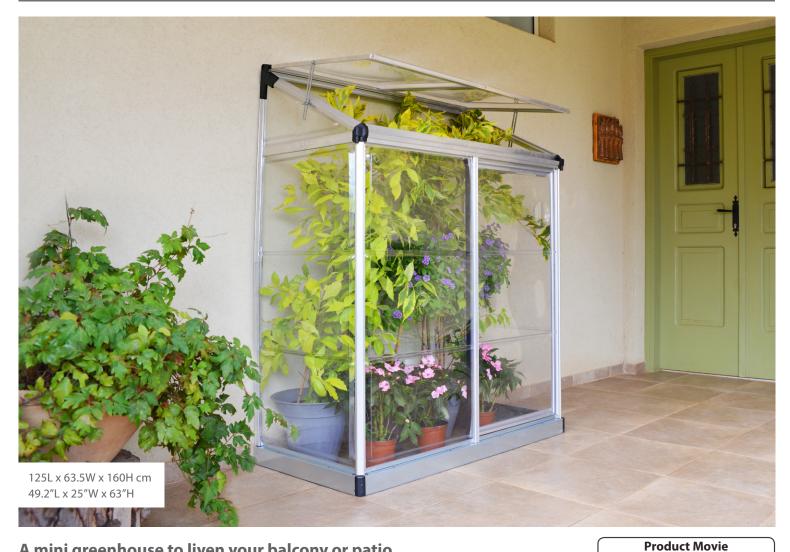

# Lean To™ 4x2 - Grow House

Great for small gardening spaces

# A mini greenhouse to liven your balcony or patio

- Rust resistant aluminum frame
- Virtually unbreakable, 100% UV protected polycarbonate panels
- 2 glazing options: crystal-clear / twin-wall
- Air circulation adjustable upper vent and sliding door included
- Includes gutter, gutter heads & wall mounting kit
- Easy DIY installation Sliding panels' assembly system
- Outdoor polypropylene packaging
- 1 package only ideal as a promotional item

Gutter & gutter heads included

Adjustable upper vent

Wall mounting kit included