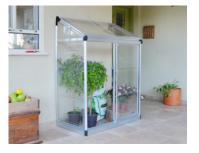

# Lean To™ 4x2 - Grow House

Great for small gardening spaces

# A mini greenhouse to liven your balcony or patio

- Rust resistant aluminum frame
- Virtually unbreakable, 100% UV protected polycarbonate panels
- 2 glazing options: crystal-clear / twin-wall
- Air circulation adjustable upper vent and sliding door included
- Includes gutter, gutter heads & wall mounting kit
- Easy DIY installation Sliding panels' assembly system
- Outdoor polypropylene packaging
- 1 package only ideal as a promotional item