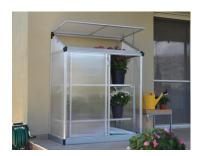

# Lean To™ 4x2 - Grow House

Great for small gardening spaces

# A mini greenhouse to liven your balcony or patio

- Rust resistant aluminum frame
- Virtually unbreakable, 100% UV protected polycarbonate panels
- 2 glazing options: crystal-clear / twin-wall
- Air circulation adjustable upper vent and sliding door included
- Includes gutter, gutter heads & wall mounting kit
- Easy DIY installation Sliding panels' assembly system
- Outdoor polypropylene packaging
- 1 package only ideal as a promotional item