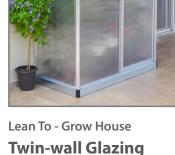

# Lean To™ 4x2 - Grow House

Great for small gardening spaces

# A mini greenhouse to liven your balcony or patio

- Rust resistant aluminum frame
- Virtually unbreakable, 100% UV protected polycarbonate panels
- 2 glazing options: crystal-clear / twin-wall
- Air circulation adjustable upper vent and sliding door included
- Includes gutter, gutter heads & wall mounting kit
- Easy DIY installation Sliding panels' assembly system
- Outdoor polypropylene packaging
- 1 package only ideal as a promotional item

light transmission.

Twin-wall panels - maintain inner temperature and diminish strong sunlight exposure.